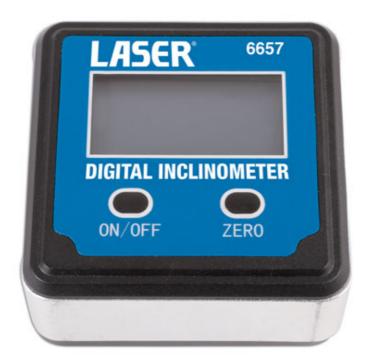

## **Digital Inclinometer**

Digital Inclinometer equipped with a built-in magnetic base, designed for measuring angles on metal and other surfaces.