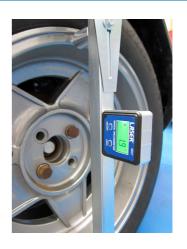

## **Additional Information**

- Ideal for angle measurement for areas such as: suspension setting of camber and caster, setting bumper mounted radar units used in vehicle collision avoidance and parking assist systems.
- Also suitable for Citroën and Peugeot variable valve timing setting/checking; angle checks for comparison and setting on any flat surface. Plus level checks on vehicle body alignment equipment during crash repair.
- · Ideal for use as a digital camber/castor gauge when paired with the Gunson Trakrite Camber Bar (Part No. 77137).
- · Equivalent to PSA OEM 1376-A.
- · Requires AAA battery (included). CE & UKCA compliant.