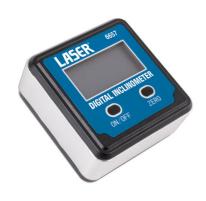

## **Digital Inclinometer**

Digital Inclinometer equipped with a built-in magnetic base, designed for measuring angles on metal and other surfaces.