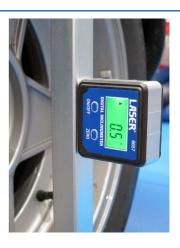

## **Digital Inclinometer**

Digital Inclinometer equipped with a built-in magnetic base, designed for measuring angles on metal and other surfaces.

## **Additional Information**

- Ideal for angle measurement for areas such as: suspension setting of camber and caster, setting bumper mounted radar units used in vehicle collision avoidance and parking assist systems.
- Also suitable for Citroën and Peugeot variable valve timing setting/checking; angle checks for comparison and setting on any flat surface. Plus level checks on vehicle body alignment equipment during crash repair.
- · Ideal for use as a digital camber/castor gauge when paired with the Gunson Trakrite Camber Bar (Part No. 77137).
- · Equivalent to PSA OEM 1376-A.
- · Requires AAA battery (included). CE & UKCA compliant.